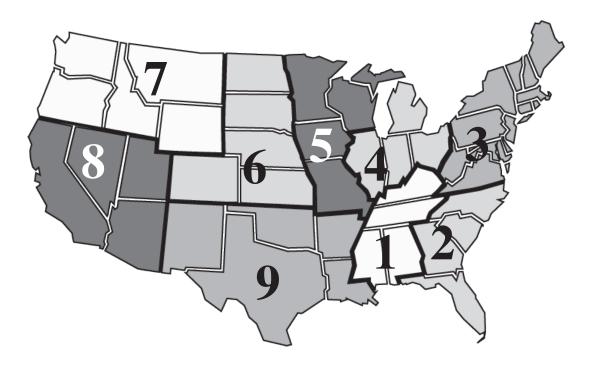

# **Election Regions for the TWHYA Board**

The National TWHYA Board consists of six officers (President, Vice President, Secretary, Treasurer, Parliamentarian and Past President) and one representative for every 25 youth members within each region.

# **Region 1**

Alabama, Kentucky, Mississippi, Tennessee

## Region 2

Florida, Georgia, South Carolina, North Carolina

# Region 3

Connecticut, Delaware,
District of Columbia, Maine, Maryland, Massachusetts
New Hampshire, New Jersey,
New York, Pennsylvania,
Rhode Island, Vermont,
Virginia, West Virginia

## Region 4

Illinois, Indiana, Michigan, Ohio

## **Region 5**

Iowa, Minnesota, Missouri, Wisconsin

# Region 6

Colorado, Kansas, Nebraska, North Dakota, South Dakota

## Region 7

Idaho, Montana, Oregon, Washington, Wyoming

## Region 8

Arizona, California, Hawaii, Nevada, Utah

## Region 9

Arkansas, Louisiana, New Mexico, Oklahoma, Texas