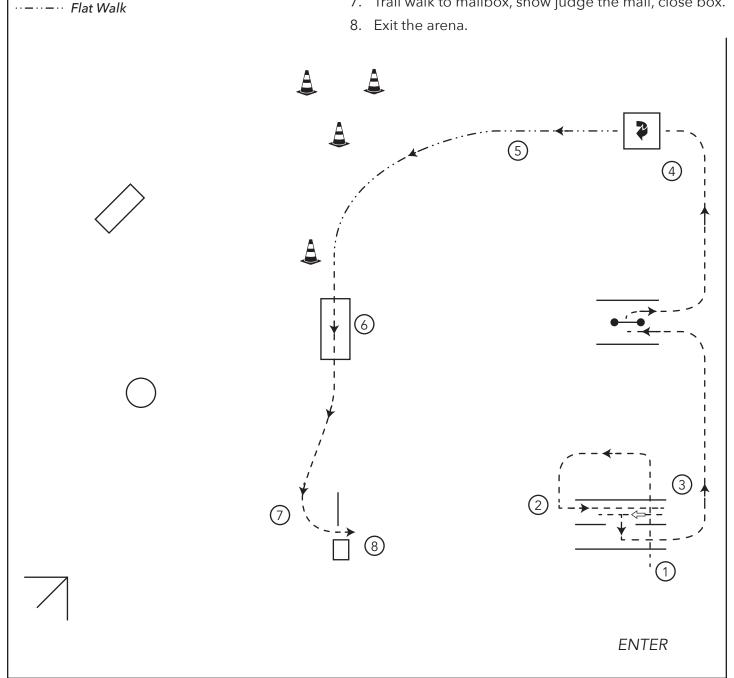

## Class 39: Obstacle Trail Under Saddle Beginner 1st or 2nd year horse

- 1. Enter arena at a trail walk. Walk over poles.
- 2. Trail walk between poles to the end of the chute, then back straight until your horse can walk forward using the opening in the middle to walk through and exit the chute on the opposite side.
- 3. Trail walk to gate. Open gate (right-handed). Walk through and close gate.
- 4. Trail walk to and into box. Turn 360° to the right. Walk out of box.
- 5. Flat walk to cone.
- 6. Trail walk over bridge.
- 7. Trail walk to mailbox, show judge the mail, close box.